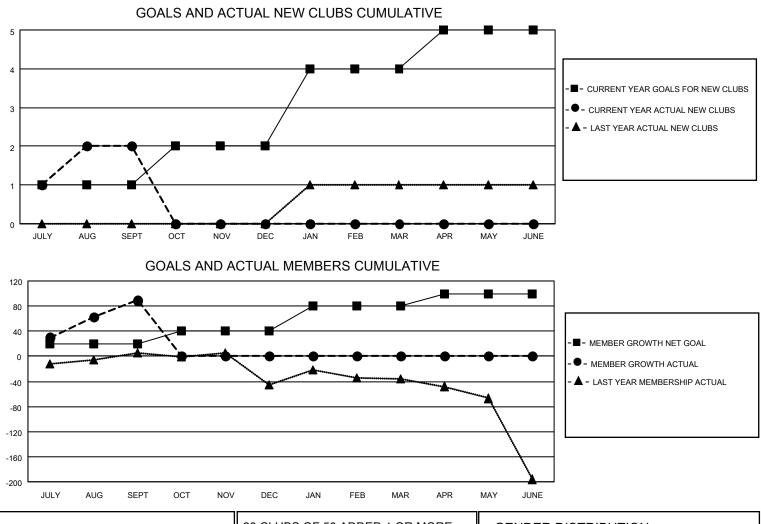

## LOCATION CALIFORNIA

District 4 L6

Results as of: 9/30/2020

| Clubs                 |               |           |               | Members               |                       |                         |                                                    |  |
|-----------------------|---------------|-----------|---------------|-----------------------|-----------------------|-------------------------|----------------------------------------------------|--|
| RESULTS FOR 2020-2021 |               |           |               | RESULTS FOR 2020-2021 |                       |                         |                                                    |  |
| QUARTER               | NEW CLUB GOAL | NEW CLUBS | DROPPED CLUBS | QUARTER MEMB          | ER GROWTH NET<br>GOAL | MEMBER GROWTH<br>ACTUAL | DROPPED<br>MEMBERS ACTUAL<br>(including transfers) |  |
| JULY/AUG/SEPT         | 1             | 2         | 0             | JULY/AUG/SEPT         | 20                    | 156                     | 61                                                 |  |
| OCT/NOV/DEC           | 1             | 0         | 0             | OCT/NOV/DEC           | 20                    | 0                       | 0                                                  |  |
| JAN/FEB/MAR           | 2             | 0         | 0             | JAN/FEB/MAR           | 40                    | 0                       | 0                                                  |  |
| APR/MAY/JUNE          | 1             | 0         | 0             | APR/MAY/JUNE          | 20                    | 0                       | 0                                                  |  |